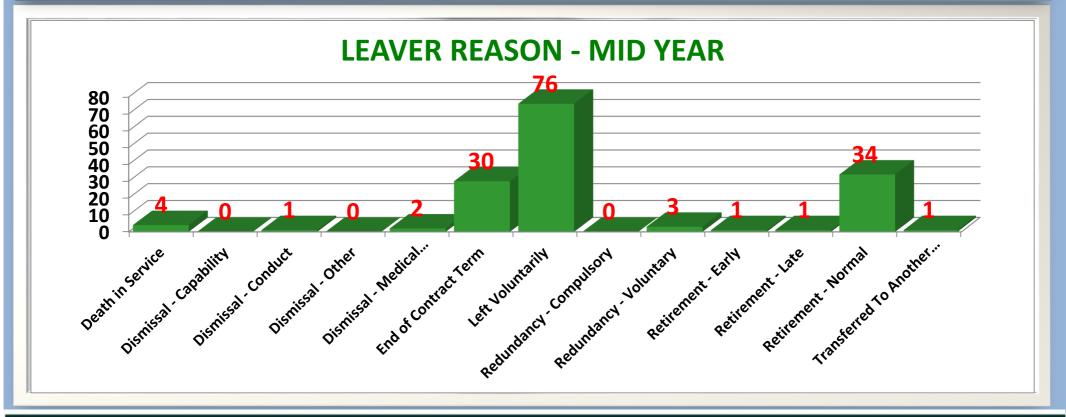

## MID YEAR 2020/21 DASHBOARD TURNOVER AND STABILITY - NON SCHOOLS LEAVERS - 2020/21