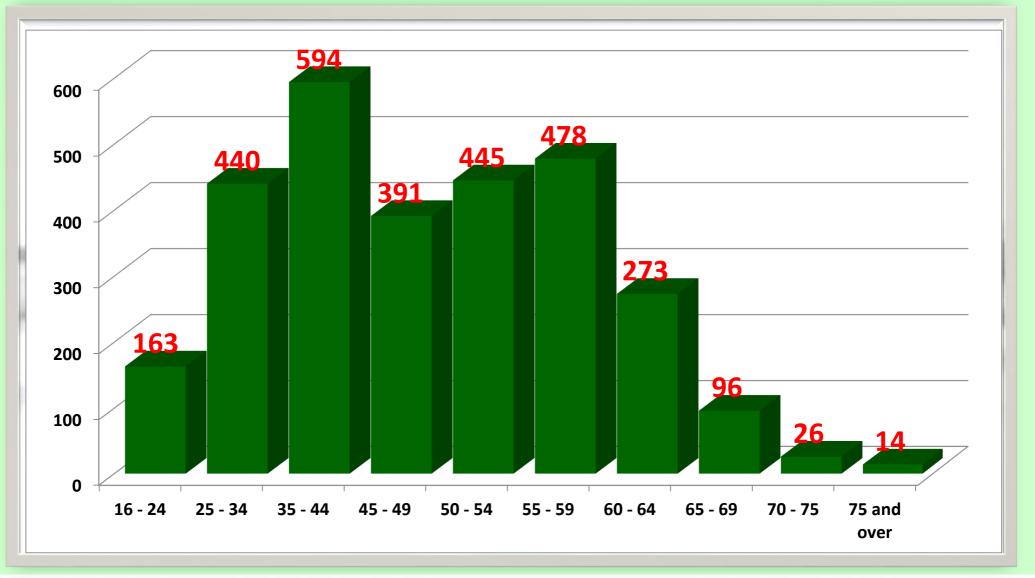

IL - SEPTEMBER)



#### **Table of Contents 1. Flintshire County Council Cumulative Totals** 3 2. Non - Schools **2.1. Headcount and Full Time Equivalent (FTE)** 2.2. Age Profile 2.3. Attendance 6 2.4. Turnover and Stability 7 **2.5. Equality and Diversity** 8 2.6. Resource Management (Agency) 10 3. Schools **3.1. Headcount and Full Time Equivalent (FTE)** 11 **3.2.** Age Profile 12 3.3. Attendance 13 3.4. Turnover and Stability 14 **3.5. Equality and Diversity** 15



## 2020/21 DASHBOARD FLINTSHIRE COUNTY COUNCIL CUMULATIVE TOTALS













### MID YEAR 2020/21 DASHBOARD ATTENDANCE - NON-SCHOOLS



## **TOP 4 REASONS**

1. STRESS, DEPRESSION, ANXIETY

2. MUSCULOSKELETAL

3. STOMACH, LIVER, DIGESTION, VOMITING

4. INFECTIONS



### MID YEAR 2020/21 DASHBOARD AGE PROFILE - NON-SCHOOLS





## MID YEAR 2020/21 DASHBOARD TURNOVER AND STABILITY - NON SCHOOLS LEAVERS - 2020/21





## **MID YEAR REPORT DASHBOARD** EQUALITY AND DIVERSITY - NON-SCHOOLS





## **MIF YEAR 2020/21 DASHBOARD** EQUALITY AND DIVERSITY - NON-SCHOOLS







## MID YEAR 2020/21 DASHBOARD

#### **RESOURCE MANAGEMENT - AGENCY**

#### **Agency Tenure Management Mid Year**





## MID YEAR 2020/21 DASHBOARD HEADCOUNT AND FULL TIME EQUIVALENT (FTE) - SCHOOLS







### MID YEAR 2020/21 DASHBOARD AGE PROFILE - SCHOOLS

12





### MID YEAR 2020/21 DASHBOARD ATTENDANCE - SCHOOLS

13



## **TOP 4 REASONS**

1. STRESS, DEPRESSION, ANXIETY

2. MUSCULOSKELTAL

3. BENIGN & MALIGNANT TUMOURS, CANCERS

4. INFECTIONS



## MID YEAR 2020/21 DASHBOARD

**TURNOVER AND STABILITY - SCHOOLS** 







MID YEAR 2020/21 DAS