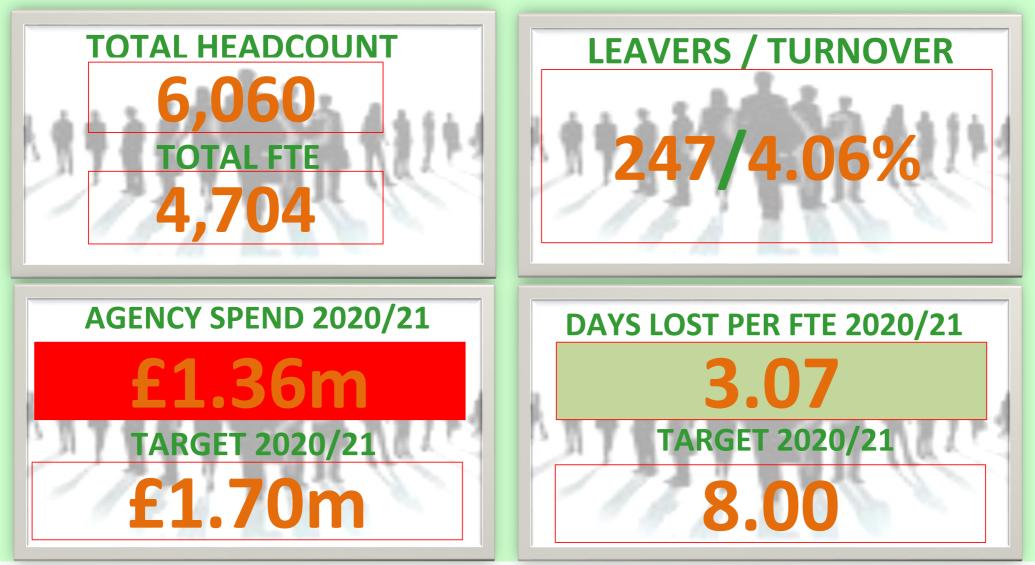

# **CORPORATE DASHBOARD** REPORTS (FLINTSHIRE COUNTY COUNCIL) 2020/21 - MID YEAR REPORT (APRIL - SEPTEMBER)



#### **Table of Contents 1. Flintshire County Council Cumulative Totals** 3 2. Non - Schools **2.1. Headcount and Full Time Equivalent (FTE)** 2.2. Age Profile 2.3. Attendance 6 2.4. Turnover and Stability 7 **2.5. Equality and Diversity** 8 2.6. Resource Management (Agency) 10 3. Schools **3.1. Headcount and Full Time Equivalent (FTE)** 11 **3.2.** Age Profile 12 3.3. Attendance 13 3.4. Turnover and Stability 14 **3.5. Equality and Diversity** 15



## 2020/21 DASHBOARD FLINTSHIRE COUNTY COUNCIL CUMULATIVE TOTALS













### MID YEAR 2020/21 DASHBOARD ATTENDANCE - NON-SCHOOLS



## **TOP 4 REASONS**

1. STRESS, DEPRESSION, ANXIETY

2. MUSCULOSKELETAL

3. STOMACH, LIVER, DIGESTION, VOMITING

4. INFECTIONS



### MID YEAR 2020/21 DASHBOARD AGE PROFILE - NON-SCHOOLS





## MID YEAR 2020/21 DASHBOARD TURNOVER AND STABILITY - NON SCHOOLS LEAVERS - 2020/21





## **MID YEAR REPORT DASHBOARD** EQUALITY AND DIVERSITY - NON-SCHOOLS





## **MIF YEAR 2020/21 DASHBOARD** EQUALITY AND DIVERSITY - NON-SCHOOLS







## MID YEAR 2020/21 DASHBOARD

#### **RESOURCE MANAGEMENT - AGENCY**

#### **Agency Tenure Management Mid Year**





## MID YEAR 2020/21 DASHBOARD HEADCOUNT AND FULL TIME EQUIVALENT (FTE) - SCHOOLS







### MID YEAR 2020/21 DASHBOARD AGE PROFILE - SCHOOLS

12





### MID YEAR 2020/21 DASH