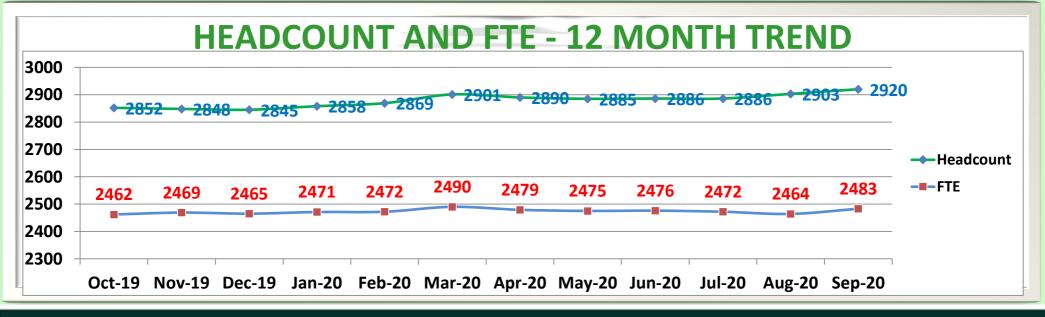

# **CORPORATE DASHBOARD** REPORTS (FLINTSHIRE COUNTY COUNCIL) 2020/21 - MID YEAR REPORT (APRIL - SEPTEMBER)



#### **Table of Contents 1. Flintshire County Council Cumulative Totals** 3 2. Non - Schools **2.1. Headcount and Full Time Equivalent (FTE)** 2.2. Age Profile 2.3. Attendance 6 2.4. Turnover and Stability 7 **2.5. Equality and Diversity** 8 2.6. Resource Management (Agency) 10 3. Schools **3.1. Headcount and Full Time Equivalent (FTE)** 11 **3.2.** Age Profile 12 3.3. Attendance 13 3.4. Turnover and Stability 14 **3.5. Equality and Diversity** 15



## 2020/21 DASHBOARD FLINTSHIRE COUNTY COUNCIL CUMULATIVE TOTALS













### MID YEAR 2020/21 DASHBOARD ATTENDANCE - NON-SCHOOLS



## **TOP 4 REASONS**

1. STRESS, DEPRESSION, ANXIETY

2. MUSCULOSKELETAL

3. STOMACH, LIVER, DIGESTION, VOMITING

4. INFECTIONS



### MID YEAR 2020/21 DASHBOARD AGE PROFILE - NON-SCHOOLS





## MID YEAR 2020/21 DASHBOARD TURNOVER AND STABILITY - NON SCHOOLS LEAVERS - 2020/21





## **MID YEAR REPORT DASHBOARD** EQUALITY AND DIVERSITY - NON-SCHOOLS





## **MIF YEAR 2020/21 DASHBOARD** EQUALITY AND DIVERSITY - NON-SCHOOLS







## MID YEAR 2020/21 DASHBOARD

#### **RESOURCE MANAGEMENT - AGENCY**

#### **Agency Tenure Management Mid Year**





## MID YEAR 2020/21 DASHBOARD HEADCOUNT AND FULL TIME EQUIVALENT (FTE) - SCHOOLS







### MID YEAR 2020/21 DASHBOARD AGE PROFILE - SCHOOLS

12





### MID YEAR 2020/21 DASHBOARD AT