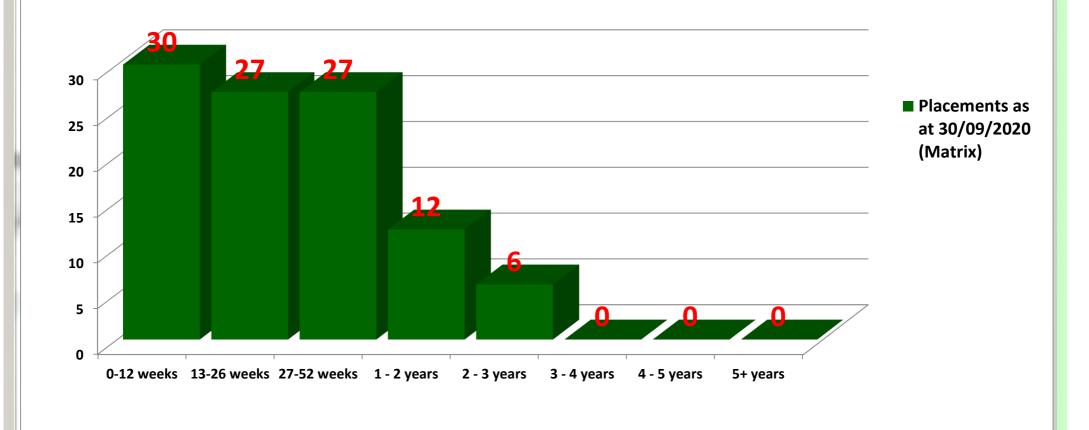

**3.2.** Age Profile 12 3.3. Attendance 13 3.4. Turnover and Stability 14 **3.5. Equality and Diversity** 15



## 2020/21 DASHBOARD FLINTSHIRE COUNTY COUNCIL CUMULATIVE TOTALS













### MID YEAR 2020/21 DASHBOARD ATTENDANCE - NON-SCHOOLS



## **TOP 4 REASONS**

1. STRESS, DEPRESSION, ANXIETY

2. MUSCULOSKELETAL

3. STOMACH, LIVER, DIGESTION, VOMITING

4. INFECTIONS



### MID YEAR 2020/21 DASHBOARD AGE PROFILE - NON-SCHOOLS





## MID YEAR 2020/21 DASHBOARD TURNOVER AND STABILITY - NON SCHOOLS LEAVERS - 2020/21





## **MID YEAR REPORT DASHBOARD** EQUALITY AND DIVERSITY - NON-SCHOOLS





## **MIF YEAR 2020/21 DASHBOARD** EQUALITY AND DIVERSITY - NON-SCHOOLS







## MID YEAR 2020/21 DASHBOARD

#### **RESOURCE MANAGEMENT - AGENCY**

#### **Agency Tenure Management Mid Year**





## MID YEAR 2020/21 DASHBOARD HEADCOUNT AND FULL TIME EQUIVALENT (FTE) - SCHOOLS







### MID YEAR 2020/21 DASHBOARD AGE PROFILE - SCHOOLS

12





### MID YEAR 2020/21 DASHBOARD ATTENDANCE - SCHOOLS

13



## **TOP 4 REASONS**

1. STRESS, DEPRESSION, ANXIETY

2. MUSCULOSKELTAL

3. BENIGN & MALIGNANT TUMOURS, CANCERS

4. INFECTIONS



## MID YEAR 2020/21 DASHBOARD

**TURNOVER AND STABILITY - SCHOOLS** 







MID YEAR 2020/21 DASHBOARD **EQUALITY AND DIVERSITY - SCHOOLS** 

# **GENDER BREAKDOWN ETHNICITY**

15





## **MID YEAR 2020/21 DASHBOARD** EQUALITY AND DIVERSITY - SCHOOLS

16