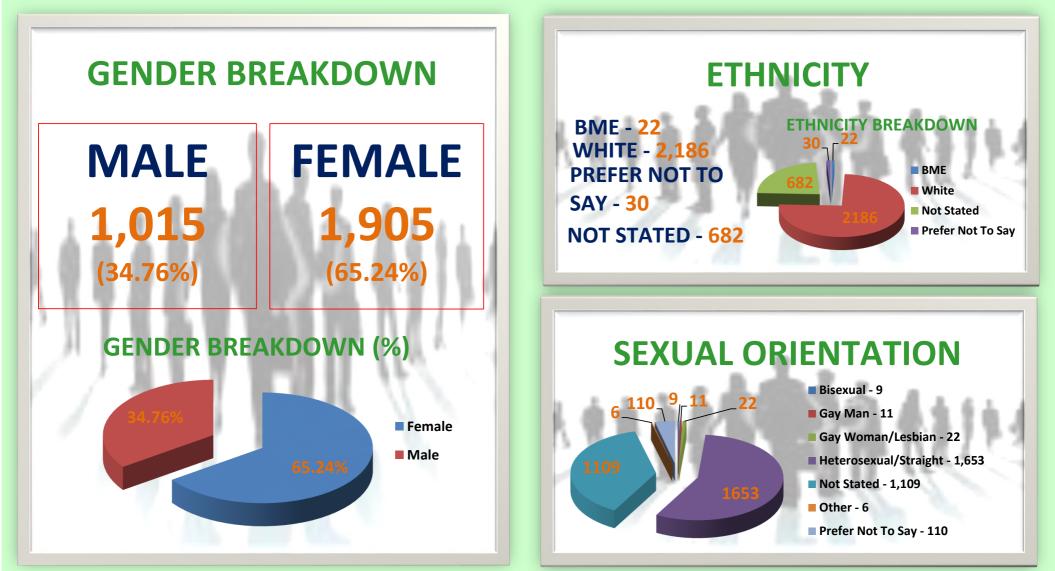

## **MID YEAR REPORT DASHBOARD** EQUALITY AND DIVERSITY - NON-SCHOOLS

## **MIF YEAR 2020/21 DASHBOARD** EQUALITY AND DIVERSITY - NON-SCHOOLS

# **GENDER BREAKDOWN ETHNICITY**

15