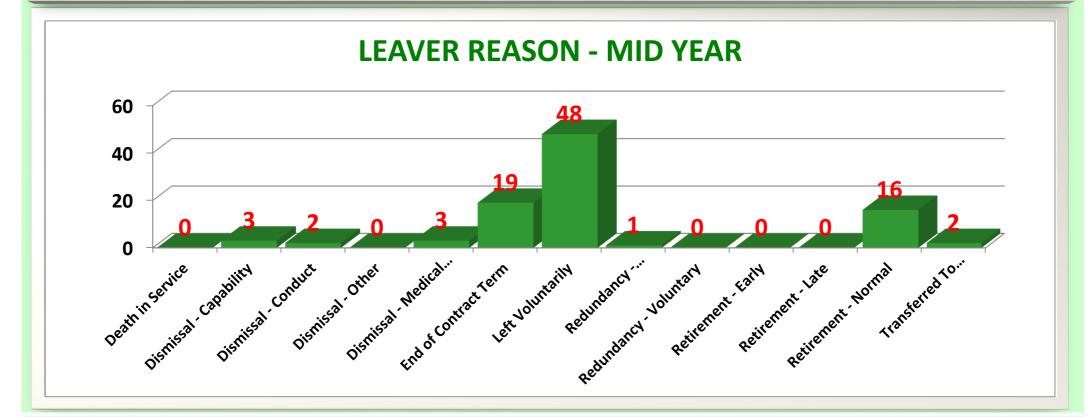

## MID YEAR 2020/21 DASHBOARD TURNOVER AND STABILITY - NON SCHOOLS LEAVERS - 2020/21